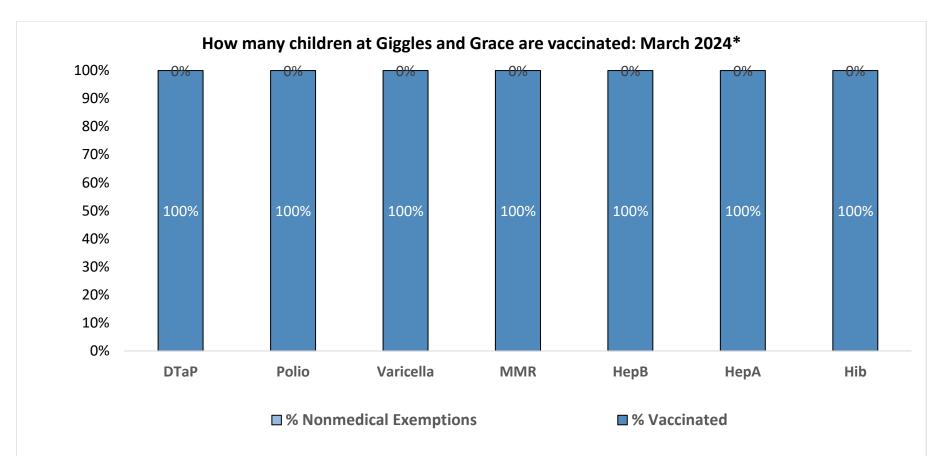

Number of children at the school\*\*: 57
Percent of children with no immunization or exemption record: 0%
Percent of children with a medical exemption for one or more vaccine(s): 0%

<sup>\*</sup> These numbers may not total 100% if some children have medical exemptions, or are incomplete or in process with immunizations but do not need an exemption because they are on schedule.

<sup>\*\*</sup>There is/are also 0 child(ren) enrolled for whom immunizations are not required to be reported because their records are tracked by another site or they attend fewer than 5 days per year.

<sup>\*\*</sup>There is/are also 6 child(ren) 18 months of age or younger who are not required to be finished with their pre-school vaccines because of their age.